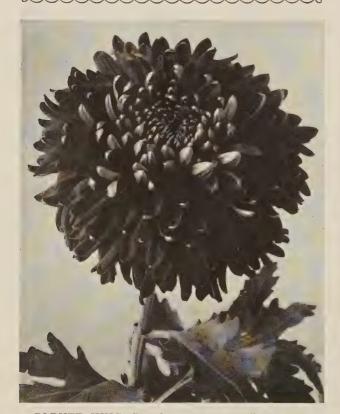

ORANGE BOWL (Below). The color is a most beautiful shade of warm bronze with an orange overcast. October 10. Price: 35 cents each, 3 for \$1.00.

BEN LEIGHTON (Below Right). Deep wine red with a shade of lighter red on the outside of the peals. October 15. Price: 35 cents each, 3 for \$1.00.